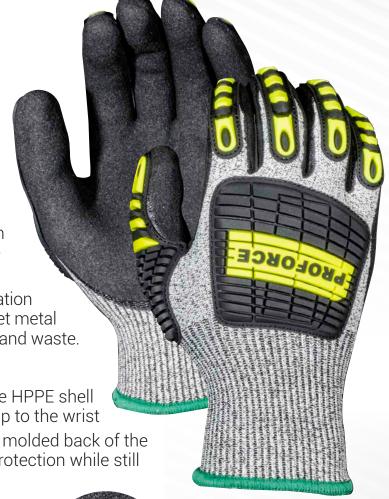

## ProForce Armor Gloves

## HPPE Cut-Resistant, Anti-Impact Shell with Black Nitrile Coating

Premium level hand protection. High performance HPPE ANSI A3 cut-resistant gloves designed for protection of hands from cuts, scratches and abrasions, which are the number one cause of job site injuries.

### **Features**

- 13-gauge gray speckled high-performance HPPE shell for protection and greater cut resistance up to the wrist
- Anti-impact Thermo Plastic Rubber (TPR) molded back of the hand, knuckles, and fingers for excellent protection while still offering high dexterity and cut resistance
- ANSI A3 cut level protection
- Textured nitrile coated palm for abrasion and cut resistance
- Knitted wrist protects against dirt and debris entering the glove
- Excellent grip performance in oily, wet, or dry applications
- Color coded for easy size identification
- Seamless construction offers superior breathability, comfort and fit throughout the work day
- Tear resistant
- Washable